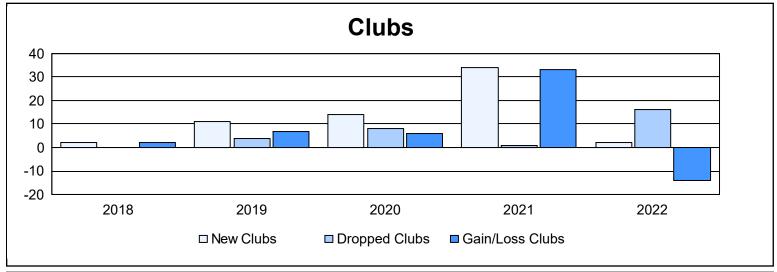

District 317 C

As of June 2022 Cumulative

| Year      | New<br>Clubs | Dropped<br>Clubs | Gain/<br>Loss<br>Clubs | New<br>Members | Charter<br>Members | Reinstate<br>Members | Transfer<br>Members | Total<br>Member<br>Added | Total<br>Members<br>Dropped | Gain/<br>Loss<br>Members |
|-----------|--------------|------------------|------------------------|----------------|--------------------|----------------------|---------------------|--------------------------|-----------------------------|--------------------------|
| 2017-2018 | 2            | 0                | 2                      | 540            | 68                 | 20                   | 3                   | 631                      | 450                         | 181                      |
| 2018-2019 | 11           | 4                | 7                      | 384            | 263                | 24                   | 4                   | 675                      | 585                         | 90                       |
| 2019-2020 | 14           | 8                | 6                      | 290            | 367                | 16                   | 1                   | 674                      | 685                         | -11                      |
| 2020-2021 | 34           | 1                | 33                     | 528            | 697                | 8                    | 2                   | 1,235                    | 431                         | 804                      |
| 2021-2022 | 2            | 16               | -14                    | 302            | 60                 | 22                   | 1                   | 385                      | 844                         | -459                     |
| Average   | 13           | 6                | 7                      | 409            | 291                | 18                   | 2                   | 720                      | 599                         | 121                      |